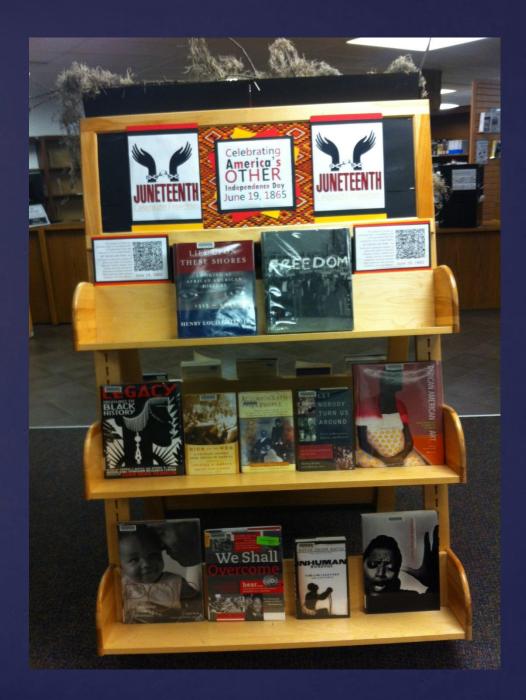

## And Now For Some of Our Displays!

Check us out on Instagram: NovaAlexandriaLibraryFriends