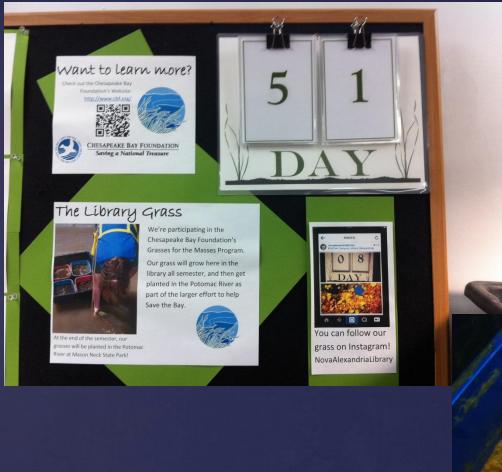

## And Now For Some of Our Displays!

Check us out on Instagram: NovaAlexandriaLibraryFriends