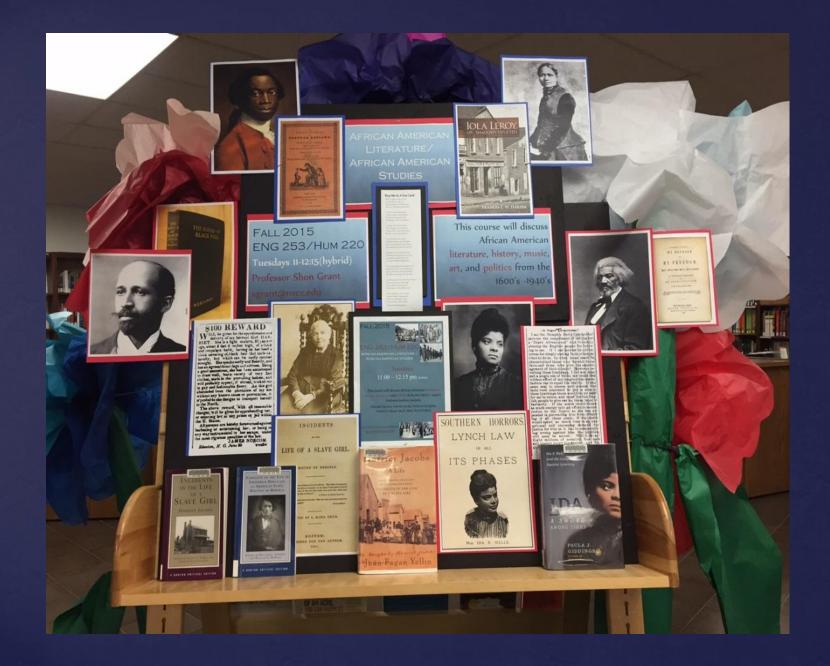

## And Now For Some of Our Displays!

Check us out on Instagram: NovaAlexandriaLibraryFriends