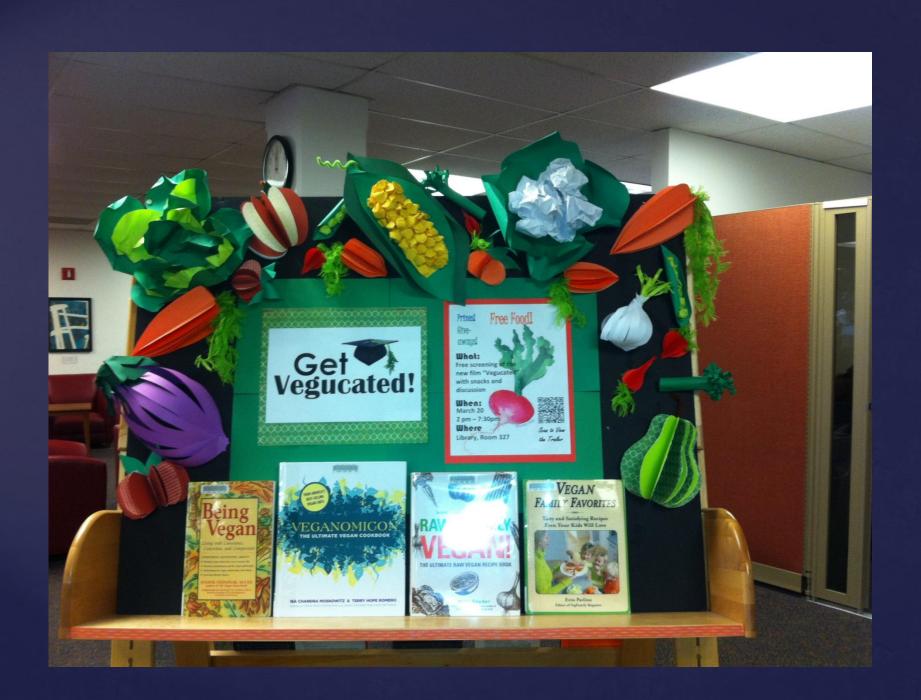

## And Now For Some of Our Displays!

Check us out on Instagram: NovaAlexandriaLibraryFriends