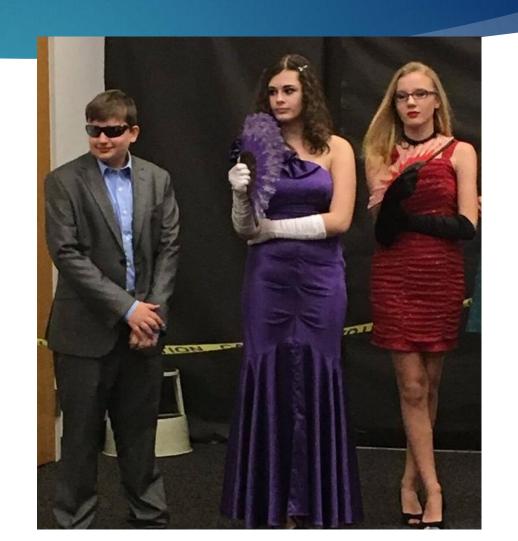

ight: 5' 8"

Weight: 125 pounds

Age: 23

Relationship Status: None

Relationship to Perri: Worked for her but was fired after 2

weeks

#### Criminal Record:

Numerous Traffic Violations Breaking and Entering Violating Probation Violating Restraining Order (3 times)

Current Job: Unemployed

Former Jobs: Assistant to Perri Winkle,

Education: Kicked out of Bookville High School

#### Other Items of Note:

- Loves Azulia Navia's books, Ms. Navia has a standing restraining order against Ms. Asher. Ms. Asher has violated it several times.
- . Ms. Asher is well versed in the use of various weaponry

#### Example of Suspect's Handwriting:

### This is an example of the suspect's handwriting.

Suspect's Signature:

### Raven Asher

## Advertising

- Posters
- Word of mouth
- ► Local newspaper



### Poster

The poster we created showcased all of the main characters and added to the suspense!



## How everything fit together

- Each clue, as part of the storyline, was put in separate folders.
- Practice makes perfect!
- We included two informative skits
  - ► Intro skit
  - Concluding skit



### The Actual Event

01

Opening skit

02

Folders with clues were handed out to participants

03

Worked though clues while interacting with characters

04

Ballots were cast and final skit performed

## Parting Tips

- A lot of time was spent on this event and creativity abounded!
- Be clear and consistent with clues.
- For planning shortcuts, check out ideas on thebalance.com



Colonel Sterling Silver

### Pictures from the event







## A round-up of the usual suspects



Violet Ros