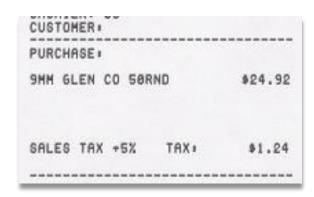

### Clues

Tweet

Doctor's Note

Receipt

### Creating Storyline and Clues

- Backstories
- ► Types of clues
  - Tweets
    <a href="http://simitator.com/generator/twitter/">http://simitator.com/generator/twitter/</a>
    tweet
  - Texts
    <a href="http://www.fakephonetext.com">http://www.fakephonetext.com</a>
  - Receipts
    <a href="http://www.fakereceipt.us/sales\_receipt.">http://www.fakereceipt.us/sales\_receipt.</a>
    <a href="php">php</a>