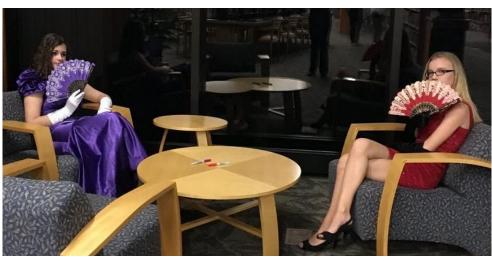

### Pictures from the event

## A round-up of the usual suspects

Violet Rose

Dr. White

Scarlett Rose