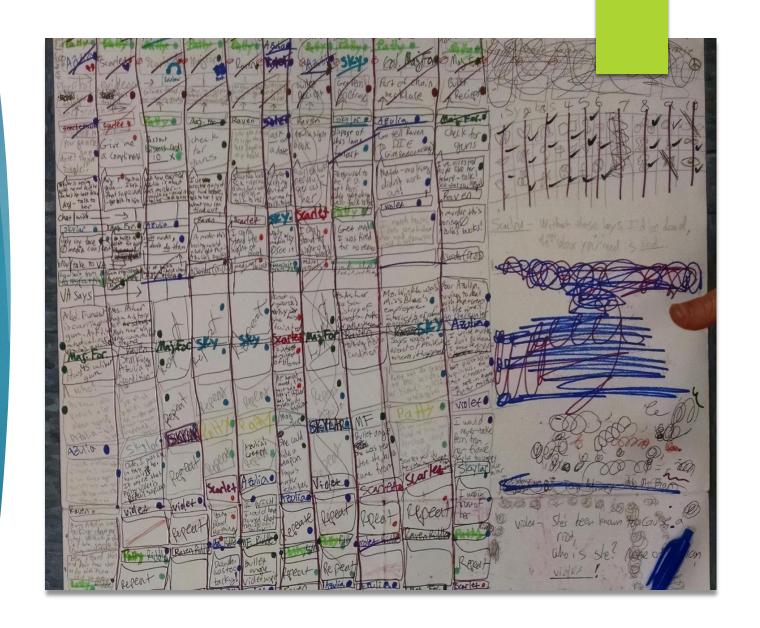

### The Map

- This is the map.
- There are ten pathways for a maximum of thirty participants.
- Each clue is laid out with lists of eliminations and clues/leads.
- This helped us organize and lay out all of the clues for the final event.