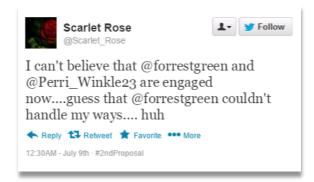

### Clues

Tweet

Doctor's Note

Receipt

### Creating Storyline and Clues

- Backstories
- ► Types of clues
  - Tweets
    <a href="http://simitator.com/generator/twitter/">http://simitator.com/generator/twitter/</a>
    tweet
  - Texts
    <a href="http://www.fakephonetext.com">http://www.fakephonetext.com</a>
  - Receipts
    <a href="http://www.fakereceipt.us/sales\_receipt.">http://www.fakereceipt.us/sales\_receipt.</a>
    <a href="php">php</a>