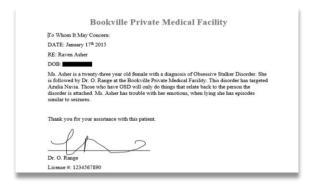

#### Example of Suspect's Handwriting:

### This is an example of the suspect's handwriting.

Suspect's Signature:

### Raven Asher