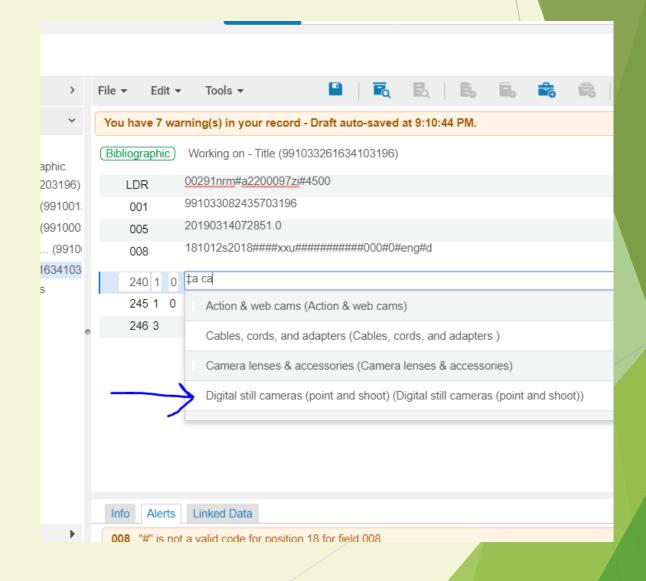

## New equipment templates

- Use template to create new record
- ➤ 240 = Uniform title for statistics. Choose from drop-down list.
- ▶ 245 = Title
- ► 246 = Variant title(s)
- ► All records are suppressed

## New equipment uniform titles

| 1  | Action & web cams                       |
|----|-----------------------------------------|
| 2  | Analog synthesizers                     |
| 3  | Audio equipment                         |
| 4  | Audio recorders                         |
| 5  | Cables, cords, and adapters             |
| 6  | Camera lenses & accessories             |
| 7  | Digital still cameras (point and shoot) |
| 8  | DSLRs and mirrorless cameras            |
| 9  | Equipment for use in Media Center       |
| 10 | External hard drives & media            |
| 11 | FMST gear                               |
| 12 | Headphones                              |
| 13 | Keys                                    |
| 14 | Laptops                                 |