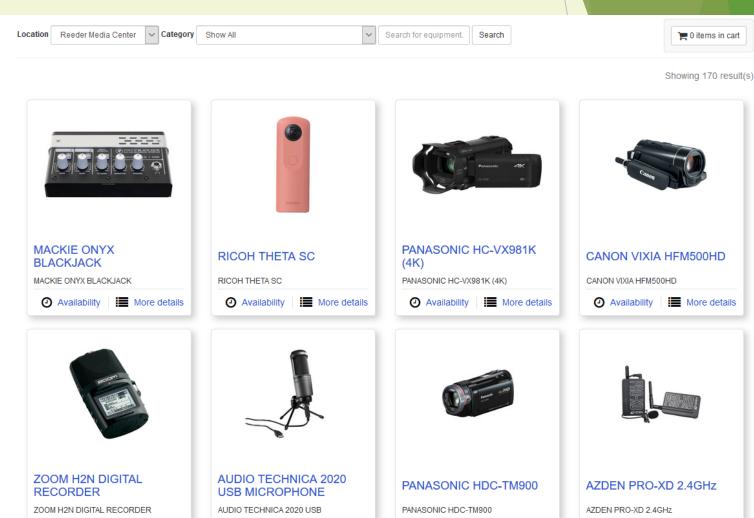

## Managing Equipment

- Items that get reserved beforehand are entered into LibCal, where they can be booked by Faculty, Staff, and students
- LibCal has categories that are used for statistical purposes, in addition to item titles.
- Items that don't require reservations are entered into Alma for checkout.

Availability More details