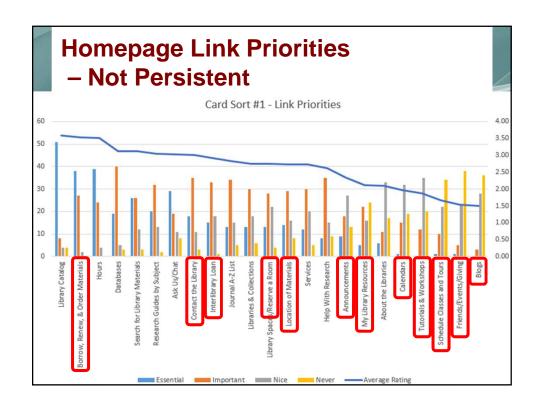

## - Homepage Link Priorities

23 cards to sort into 4 categories:

- Essential (top 5)
- Important
- Nice to Have

Survey

- I Never Use

"... organize the cards as you think best by placing the cards (drag and drop) into the groups provided and sorting them within each group based upon priority. The groups are already created, but you have the option to create more. You cannot, however, create additional cards."

| Ho   | mepage Link Name                            | Total PageViews | Rank | Referrer PageViews | Rank |
|------|---------------------------------------------|-----------------|------|--------------------|------|
| Res  | serve a Room                                | 82,997          | 1    |                    |      |
| My   | Library Resources                           | 8,648           | 11   |                    |      |
| Dat  | tabases                                     | 73,542          | 2    | 41,539             | 1    |
| Res  | search Guides by Subject                    | 29,110          | 3    | 18,893             | 2    |
| Bor  | rrow, Renew, & Order Materials              | 17,775          | 5    | 5,278              | 3    |
| Lib  | rary Catalog                                | 20,180          | 4    | 4,615              | 4    |
| Ho   | urs                                         | 16,889          | 6    | 3,895              | 5    |
| Ho   | w Do I                                      | 9,783           | 9    | 3,206              | 6    |
| Lib  | rary Spaces                                 | 8,665           | 10   | 2,867              | 7    |
| Lib  | raries & Collections                        | 6,946           | 13   | 1,852              | 8    |
| Hel  | lp with Research                            | 7,169           | 12   | 1,765              | 9    |
| Ser  | vices                                       | 6,360           | 14   | 1,613              | 10   |
| Abo  | out the Libraries                           | 4,697           | 16   | 1,100              | 11   |
| Cor  | ntact the Libraries / Contact the Webmaster | 4,910           | 15   | 1,027              | 12   |
| Site | e Index                                     | 2,283           | 19   | 483                | 13   |
| Mo   | re Blogs                                    | 1,199           | 21   | 479                | 14   |
| Tut  | orials                                      | 2,826           | 17   | 367                | 15   |
| Ask  | (Us! (in red search box)                    | 10,835          | 8    | 337                | 16   |
| Spo  | otlight                                     | 679             | 22   | 279                | 17   |
| Frie | ends/Events/Giving                          | 2,529           | 18   | 248                | 18   |
| Sch  | nedule Classes and Tours                    | 1,538           | 20   | 217                | 19   |
| Upo  | coming Events                               | 12,126          | 7    | 199                | 20   |
| Cur  | rrent Exhibits                              | 472             | 23   | 63                 | 21   |
| On   | line Exhibits                               | 249             | 24   | 31                 | 22   |