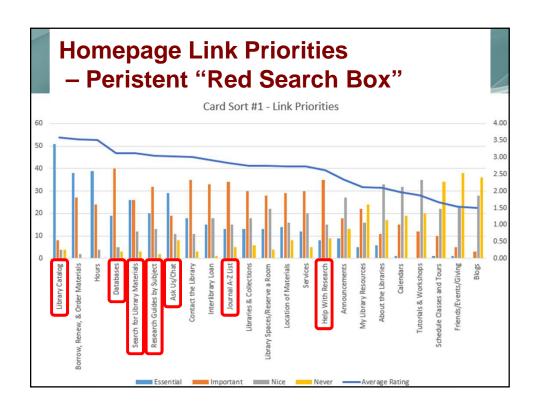

#### **Card Sorts**

- Optimal Workshop (was ConceptCodify)
   Free (limited), customizable online card sorting tool
- Card Sort #1 Homepage Link Priorities
   23 cards to sort into 4 categories
- Card Sort #2 Website Link Groupings
   32 cards to sort into 6 categories

#### **Card Sort 1**

## - Homepage Link Priorities

23 cards to sort into 4 categories:

- Essential (top 5)
- Important
- Nice to Have

Survey

- I Never Use

"... organize the cards as you think best by placing the cards (drag and drop) into the groups provided and sorting them within each group based upon priority. The groups are already created, but you have the option to create more. You cannot, however, create additional cards."

| Ho   | mepage Link Name                            | Total PageViews | Rank | Referrer PageViews | Rank |
|------|---------------------------------------------|-----------------|------|--------------------|------|
| Res  | serve a Room                                | 82,997          | 1    |                    |      |
| My   | Library Resources                           | 8,648           | 11   |                    |      |
| Dat  | tabases                                     | 73,542          | 2    | 41,539             | 1    |
| Res  | search Guides by Subject                    | 29,110          | 3    | 18,893             | 2    |
| Bor  | rrow, Renew, & Order Materials              | 17,775          | 5    | 5,278              | 3    |
| Lib  | rary Catalog                                | 20,180          | 4    | 4,615              | 4    |
| Ho   | urs                                         | 16,889          | 6    | 3,895              | 5    |
| Ho   | w Do I                                      | 9,783           | 9    | 3,206              | 6    |
| Lib  | rary Spaces                                 | 8,665           | 10   | 2,867              | 7    |
| Lib  | raries & Collections                        | 6,946           | 13   | 1,852              | 8    |
| Hel  | lp with Research                            | 7,169           | 12   | 1,765              | 9    |
| Ser  | vices                                       | 6,360           | 14   | 1,613              | 10   |
| Abo  | out the Libraries                           | 4,697           | 16   | 1,100              | 11   |
| Cor  | ntact the Libraries / Contact the Webmaster | 4,910           | 15   | 1,027              | 12   |
| Site | e Index                                     | 2,283           | 19   | 483                | 13   |
| Mo   | re Blogs                                    | 1,199           | 21   | 479                | 14   |
| Tut  | orials                                      | 2,826           | 17   | 367                | 15   |
| Ask  | (Us! (in red search box)                    | 10,835          | 8    | 337                | 16   |
| Spo  | otlight                                     | 679             | 22   | 279                | 17   |
| Frie | ends/Events/Giving                          | 2,529           | 18   | 248                | 18   |
| Sch  | nedule Classes and Tours                    | 1,538           | 20   | 217                | 19   |
| Upo  | coming Events                               | 12,126          | 7    | 199                | 20   |
| Cur  | rrent Exhibits                              | 472             | 23   | 63                 | 21   |
| On   | line Exhibits                               | 249             | 24   | 31                 | 22   |