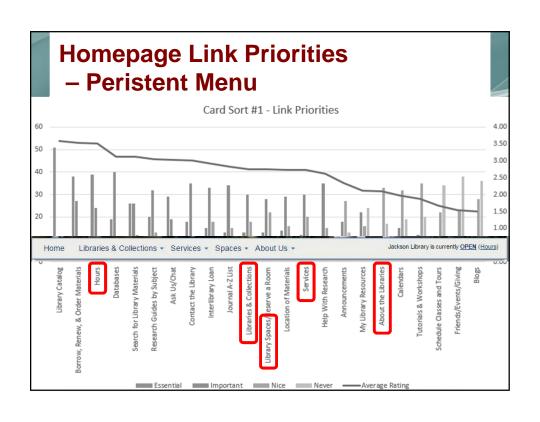

## - Homepage Link Priorities

23 cards to sort into 4 categories:

- Essential (top 5)
- Important
- Nice to Have

Survey

- I Never Use

"... organize the cards as you think best by placing the cards (drag and drop) into the groups provided and sorting them within each group based upon priority. The groups are already created, but you have the option to create more. You cannot, however, create additional cards."

| Ho   | mepage Link Name                            | Total PageViews | Rank | Referrer PageViews | Rank |
|------|---------------------------------------------|-----------------|------|--------------------|------|
| Res  | serve a Room                                | 82,997          | 1    |                    |      |
| My   | Library Resources                           | 8,648           | 11   |                    |      |
| Dat  | tabases                                     | 73,542          | 2    | 41,539             | 1    |
| Res  | search Guides by Subject                    | 29,110          | 3    | 18,893             | 2    |
| Bor  | rrow, Renew, & Order Materials              | 17,775          | 5    | 5,278              | 3    |
| Lib  | rary Catalog                                | 20,180          | 4    | 4,615              | 4    |
| Ho   | urs                                         | 16,889          | 6    | 3,895              | 5    |
| Ho   | w Do I                                      | 9,783           | 9    | 3,206              | 6    |
| Lib  | rary Spaces                                 | 8,665           | 10   | 2,867              | 7    |
| Lib  | raries & Collections                        | 6,946           | 13   | 1,852              | 8    |
| Hel  | lp with Research                            | 7,169           | 12   | 1,765              | 9    |
| Ser  | vices                                       | 6,360           | 14   | 1,613              | 10   |
| Abo  | out the Libraries                           | 4,697           | 16   | 1,100              | 11   |
| Cor  | ntact the Libraries / Contact the Webmaster | 4,910           | 15   | 1,027              | 12   |
| Site | e Index                                     | 2,283           | 19   | 483                | 13   |
| Mo   | re Blogs                                    | 1,199           | 21   | 479                | 14   |
| Tut  | orials                                      | 2,826           | 17   | 367                | 15   |
| Ask  | (Us! (in red search box)                    | 10,835          | 8    | 337                | 16   |
| Spo  | otlight                                     | 679             | 22   | 279                | 17   |
| Frie | ends/Events/Giving                          | 2,529           | 18   | 248                | 18   |
| Sch  | nedule Classes and Tours                    | 1,538           | 20   | 217                | 19   |
| Upo  | coming Events                               | 12,126          | 7    | 199                | 20   |
| Cur  | rrent Exhibits                              | 472             | 23   | 63                 | 21   |
| On   | line Exhibits                               | 249             | 24   | 31                 | 22   |