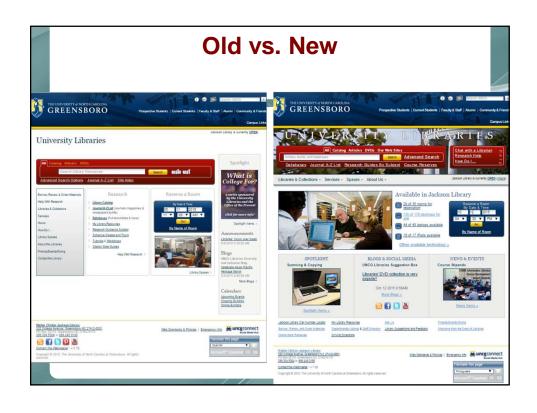

## **University Libraries Website**

- http://library.uncg.edu
- Hosted by the Libraries (not Campus IT)
- Thousands of pages (at one point 8000+)
- Centrally managed
- Internal web developers
- Last major redesign in 2008 (!)
- Oversight by the "Library Website Advisory Committee"

## **Project Conclusions**

- No major foundational changes needed.
- Structure and content OK.
- High level of effectiveness, efficiency, and satisfaction with predetermined tasks.
- Overall, users are able to find what they need and are generally satisfied with the information provided on the homepage and its direct links.

#### **Report the Findings**

- Present finding to Library Website Advisory Committee.
- Present findings to Libraries staff.
- Meet with website developers.
- Be available as developers work through prototypes.