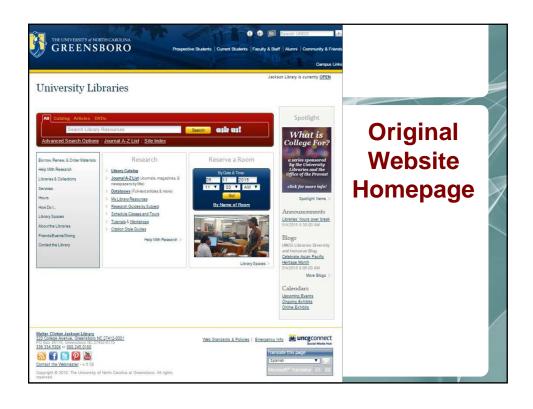

## **University Libraries Website**

- http://library.uncg.edu
- Hosted by the Libraries (not Campus IT)
- Thousands of pages (at one point 8000+)
- Centrally managed
- Internal web developers
- Last major redesign in 2008 (!)
- Oversight by the "Library Website Advisory Committee"