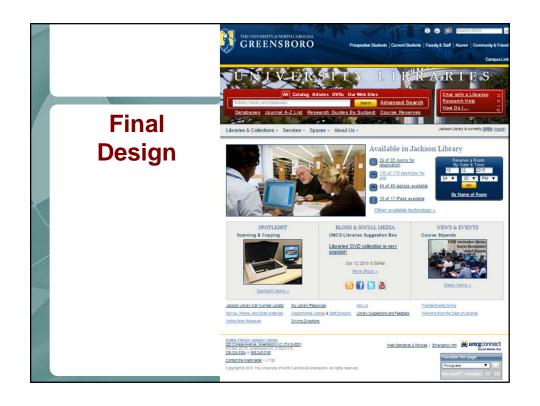

## **Project Conclusions**

- No major foundational changes needed.
- Structure and content OK.
- High level of effectiveness, efficiency, and satisfaction with predetermined tasks.
- Overall, users are able to find what they need and are generally satisfied with the information provided on the homepage and its direct links.

#### **Report the Findings**

- Present finding to Library Website Advisory Committee.
- Present findings to Libraries staff.
- Meet with website developers.
- Be available as developers work through prototypes.