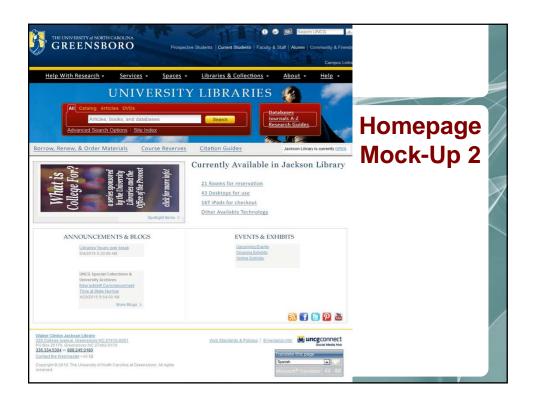

## **University Libraries Website**

- http://library.uncg.edu
- Hosted by the Libraries (not Campus IT)
- Thousands of pages (at one point 8000+)
- Centrally managed
- Internal web developers
- Last major redesign in 2008 (!)
- Oversight by the "Library Website Advisory Committee"

## **Website Evaluation Project**

#### Task:

- Evaluate and analyze the primary Libraries website

#### Goal:

 Determine if changes are needed to the design, content, and/or functionality of the website