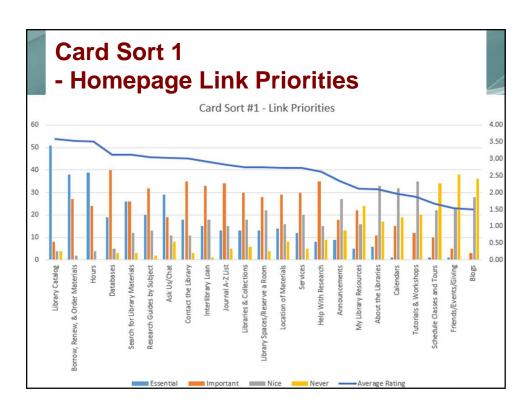

#### **Card Sorts**

- Optimal Workshop (was ConceptCodify)
   Free (limited), customizable online card sorting tool
- Card Sort #1 Homepage Link Priorities
   23 cards to sort into 4 categories
- Card Sort #2 Website Link Groupings
   32 cards to sort into 6 categories

#### **Card Sort 1**

## - Homepage Link Priorities

23 cards to sort into 4 categories:

- Essential (top 5)
- Important
- Nice to Have

Survey

- I Never Use

"... organize the cards as you think best by placing the cards (drag and drop) into the groups provided and sorting them within each group based upon priority. The groups are already created, but you have the option to create more. You cannot, however, create additional cards."