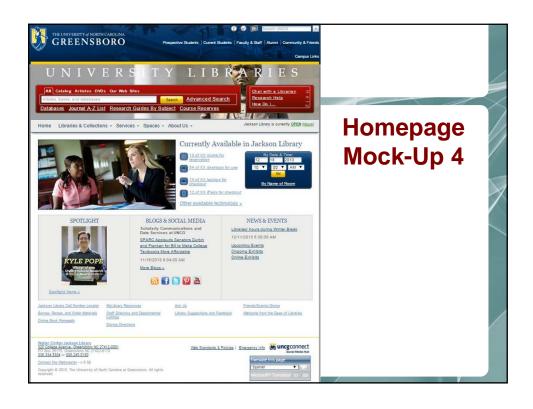

## **Project Conclusions**

- No major foundational changes needed.
- Structure and content OK.
- High level of effectiveness, efficiency, and satisfaction with predetermined tasks.
- Overall, users are able to find what they need and are generally satisfied with the information provided on the homepage and its direct links.

#### **Report the Findings**

- Present finding to Library Website Advisory Committee.
- Present findings to Libraries staff.
- Meet with website developers.
- Be available as developers work through prototypes.