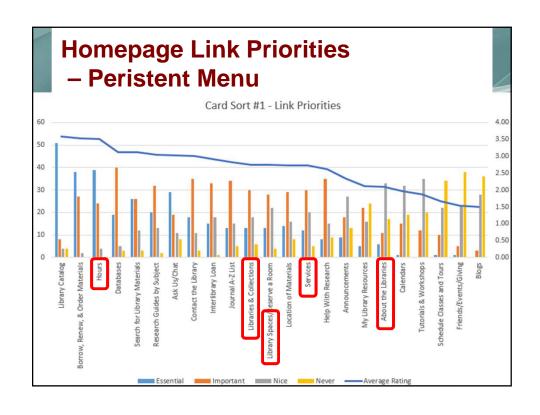

## - Homepage Link Priorities

23 cards to sort into 4 categories:

- Essential (top 5)
- Important
- Nice to Have

Survey

- I Never Use

"... organize the cards as you think best by placing the cards (drag and drop) into the groups provided and sorting them within each group based upon priority. The groups are already created, but you have the option to create more. You cannot, however, create additional cards."

| Ho   | mepage Link Name                            | Total PageViews | Rank | Referrer PageViews | Rank |
|------|---------------------------------------------|-----------------|------|--------------------|------|
| Res  | serve a Room                                | 82,997          | 1    |                    |      |
| My   | Library Resources                           | 8,648           | 11   |                    |      |
| Dat  | tabases                                     | 73,542          | 2    | 41,539             | 1    |
| Res  | search Guides by Subject                    | 29,110          | 3    | 18,893             | 2    |
| Bor  | rrow, Renew, & Order Materials              | 17,775          | 5    | 5,278              | 3    |
| Lib  | rary Catalog                                | 20,180          | 4    | 4,615              | 4    |
| Ho   | urs                                         | 16,889          | 6    | 3,895              | 5    |
| Ho   | w Do I                                      | 9,783           | 9    | 3,206              | 6    |
| Lib  | rary Spaces                                 | 8,665           | 10   | 2,867              | 7    |
| Lib  | raries & Collections                        | 6,946           | 13   | 1,852              | 8    |
| Hel  | lp with Research                            | 7,169           | 12   | 1,765              | 9    |
| Ser  | vices                                       | 6,360           | 14   | 1,613              | 10   |
| Abo  | out the Libraries                           | 4,697           | 16   | 1,100              | 11   |
| Cor  | ntact the Libraries / Contact the Webmaster | 4,910           | 15   | 1,027              | 12   |
| Site | e Index                                     | 2,283           | 19   | 483                | 13   |
| Mo   | re Blogs                                    | 1,199           | 21   | 479                | 14   |
| Tut  | orials                                      | 2,826           | 17   | 367                | 15   |
| Ask  | (Us! (in red search box)                    | 10,835          | 8    | 337                | 16   |
| Spo  | otlight                                     | 679             | 22   | 279                | 17   |
| Frie | ends/Events/Giving                          | 2,529           | 18   | 248                | 18   |
| Sch  | nedule Classes and Tours                    | 1,538           | 20   | 217                | 19   |
| Upo  | coming Events                               | 12,126          | 7    | 199                | 20   |
| Cur  | rrent Exhibits                              | 472             | 23   | 63                 | 21   |
| On   | line Exhibits                               | 249             | 24   | 31                 | 22   |