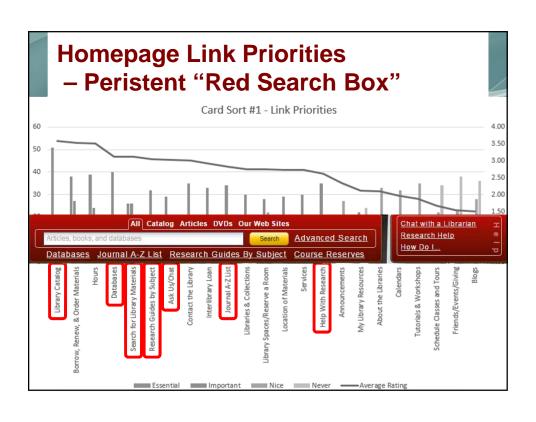

## - Homepage Link Priorities

23 cards to sort into 4 categories:

- Essential (top 5)
- Important
- Nice to Have

Survey

- I Never Use

"... organize the cards as you think best by placing the cards (drag and drop) into the groups provided and sorting them within each group based upon priority. The groups are already created, but you have the option to create more. You cannot, however, create additional cards."

| Ho   | mepage Link Name                            | Total PageViews | Rank | Referrer PageViews | Rank |
|------|---------------------------------------------|-----------------|------|--------------------|------|
| Res  | serve a Room                                | 82,997          | 1    |                    |      |
| My   | Library Resources                           | 8,648           | 11   |                    |      |
| Dat  | tabases                                     | 73,542          | 2    | 41,539             | 1    |
| Res  | search Guides by Subject                    | 29,110          | 3    | 18,893             | 2    |
| Bor  | rrow, Renew, & Order Materials              | 17,775          | 5    | 5,278              | 3    |
| Lib  | rary Catalog                                | 20,180          | 4    | 4,615              | 4    |
| Ho   | urs                                         | 16,889          | 6    | 3,895              | 5    |
| Ho   | w Do I                                      | 9,783           | 9    | 3,206              | 6    |
| Lib  | rary Spaces                                 | 8,665           | 10   | 2,867              | 7    |
| Lib  | raries & Collections                        | 6,946           | 13   | 1,852              | 8    |
| Hel  | lp with Research                            | 7,169           | 12   | 1,765              | 9    |
| Ser  | vices                                       | 6,360           | 14   | 1,613              | 10   |
| Abo  | out the Libraries                           | 4,697           | 16   | 1,100              | 11   |
| Cor  | ntact the Libraries / Contact the Webmaster | 4,910           | 15   | 1,027              | 12   |
| Site | e Index                                     | 2,283           | 19   | 483                | 13   |
| Mo   | re Blogs                                    | 1,199           | 21   | 479                | 14   |
| Tut  | orials                                      | 2,826           | 17   | 367                | 15   |
| Ask  | (Us! (in red search box)                    | 10,835          | 8    | 337                | 16   |
| Spo  | otlight                                     | 679             | 22   | 279                | 17   |
| Frie | ends/Events/Giving                          | 2,529           | 18   | 248                | 18   |
| Sch  | nedule Classes and Tours                    | 1,538           | 20   | 217                | 19   |
| Upo  | coming Events                               | 12,126          | 7    | 199                | 20   |
| Cur  | rrent Exhibits                              | 472             | 23   | 63                 | 21   |
| On   | line Exhibits                               | 249             | 24   | 31                 | 22   |