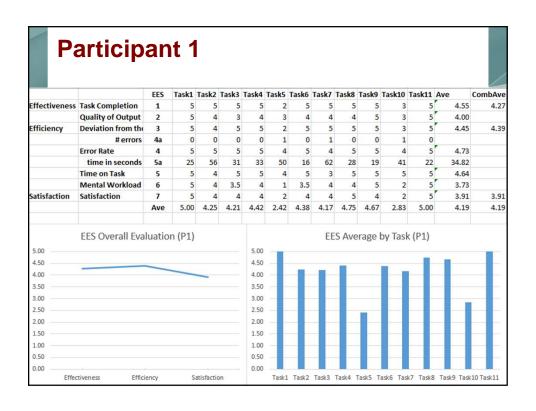

## **Task-Based Usability Studies**

Background research on conducting sessions

Determining and narrowing task list

Scheduling participants

Use of the **EES form** 

(Effectiveness, Efficiency, Satisfaction)

# **EES Form - Evaluation Criteria for Each Task**

#### **Effectiveness:**

- 1.Record if user was able to complete task. Scale: 1 (no) 5 (yes)
- **2.Ask**: On a scale of 1-5, with 1 being lowest and 5 being highest, how closely did the information you found match what you were looking for?

#### **Efficiency:**

- 3. Deviation from the Critical Path:
  - 1 (many deviations) 5 (no deviations)
- 4.Error Rate: 1 (many errors) 5 (no errors)
- 5.Time on task: 1 (slow) 5 (fast)
- **6.Ask**: On a scale of 1-5, with 1 being difficult and 5 being easy, how would you rate the mental workload it took to find the answer?

#### Satisfaction:

- **7.Ask**: On a scale of 1-5, with 1 being lowest and 5 being highest, what was your level of satisfaction with finding the answer?
- **8.Ask**: Why did you rate it that way? (open ended)

All recorded on a form for later data analysis.

|                                                                          | verall                   |     |       |                                                              |       |       | •••   |       |       |        |        |        |        |       |        |
|--------------------------------------------------------------------------|--------------------------|-----|-------|--------------------------------------------------------------|-------|-------|-------|-------|-------|--------|--------|--------|--------|-------|--------|
|                                                                          |                          | EES | Task1 | Task2                                                        | Task3 | Task4 | Task5 | Task6 | Task7 | Task8  | Task9  | Task10 | Task11 | Ave   | CombAv |
| Effectiveness                                                            | Task Completion          | 1   | 4.33  | 5.00                                                         | 4.67  | 5.00  | 3.83  | 4.33  | 4.67  | 5.00   | 5.00   | 4.33   | 4.83   | 4.64  | 4.6    |
|                                                                          | <b>Quality of Output</b> | 2   | 5.00  | 4.83                                                         | 4.67  | 4.83  | 4.33  | 4.83  | 4.83  | 4.83   | 5.00   | 3.67   | 5.00   | 4.71  |        |
| Efficiency                                                               | Deviation from the       | 3   | 4.33  | 4.83                                                         | 3.67  | 4.83  | 3.67  | 4.50  | 4.50  | 4.17   | 4.67   | 4.33   | 4.83   | 4.39  | 4.3    |
|                                                                          | # errors                 | 4a  | 0.50  | 0.00                                                         | 1.50  | 0.17  | 0.83  | 0.17  | 0.17  | 0.50   | 0.33   | 0.50   | 0.00   |       |        |
|                                                                          | Error Rate               | 4   | 4.50  | 5.00                                                         | 3.50  | 4.83  | 4.17  | 4.83  | 4.83  | 4.50   | 4.67   | 4.50   | 5.00   | 4.58  |        |
|                                                                          | time in seconds          | 5a  | 41.50 | 38.33                                                        | 92.00 | 24.00 | 54.00 | 27.83 | 32.17 | 57.83  | 34.50  | 38.17  | 20.67  | 41.91 |        |
|                                                                          | Time on Task             | 5   | 4.17  | 4.33                                                         | 2.83  | 4.83  | 3.67  | 4.67  | 4.50  | 3.67   | 4.33   | 4.50   | 4.83   | 4.21  |        |
|                                                                          | Mental Workload          | 6   | 5.00  | 4.67                                                         | 3.17  | 4.33  | 3.17  | 4.33  | 4.67  | 3.67   | 4.50   | 4.08   | 4.83   | 4.22  |        |
| Satisfaction                                                             | Satisfaction             | 7   | 4.40  | 4.67                                                         | 4.00  | 4.50  | 3.92  | 4.58  | 4.83  | 4.75   | 4.50   | 3.25   | 4.83   | 4.38  | 4.3    |
|                                                                          |                          | Ave | 4.52  | 4.76                                                         | 3.99  | 4.71  | 3.89  | 4.58  | 4.74  | 4.56   | 4.68   | 3.87   | 4.88   | 4.47  | 4.4    |
| EES Overall Evaluation (Overall) 5.00 4.50 4.50 3.50 3.00 2.50 2.00 1.50 |                          |     |       | 5.00<br>4.50<br>4.00<br>3.50<br>3.00<br>2.50<br>2.00<br>1.50 |       |       | EES / | Avera | ge by | Task ( | Overal | 1)     |        |       |        |
| 0.50                                                                     |                          |     |       |                                                              |       |       |       |       |       |        |        |        |        |       |        |
|                                                                          |                          |     |       |                                                              |       | 0.50  | _     | _     | _     | _      | _      |        |        |       |        |